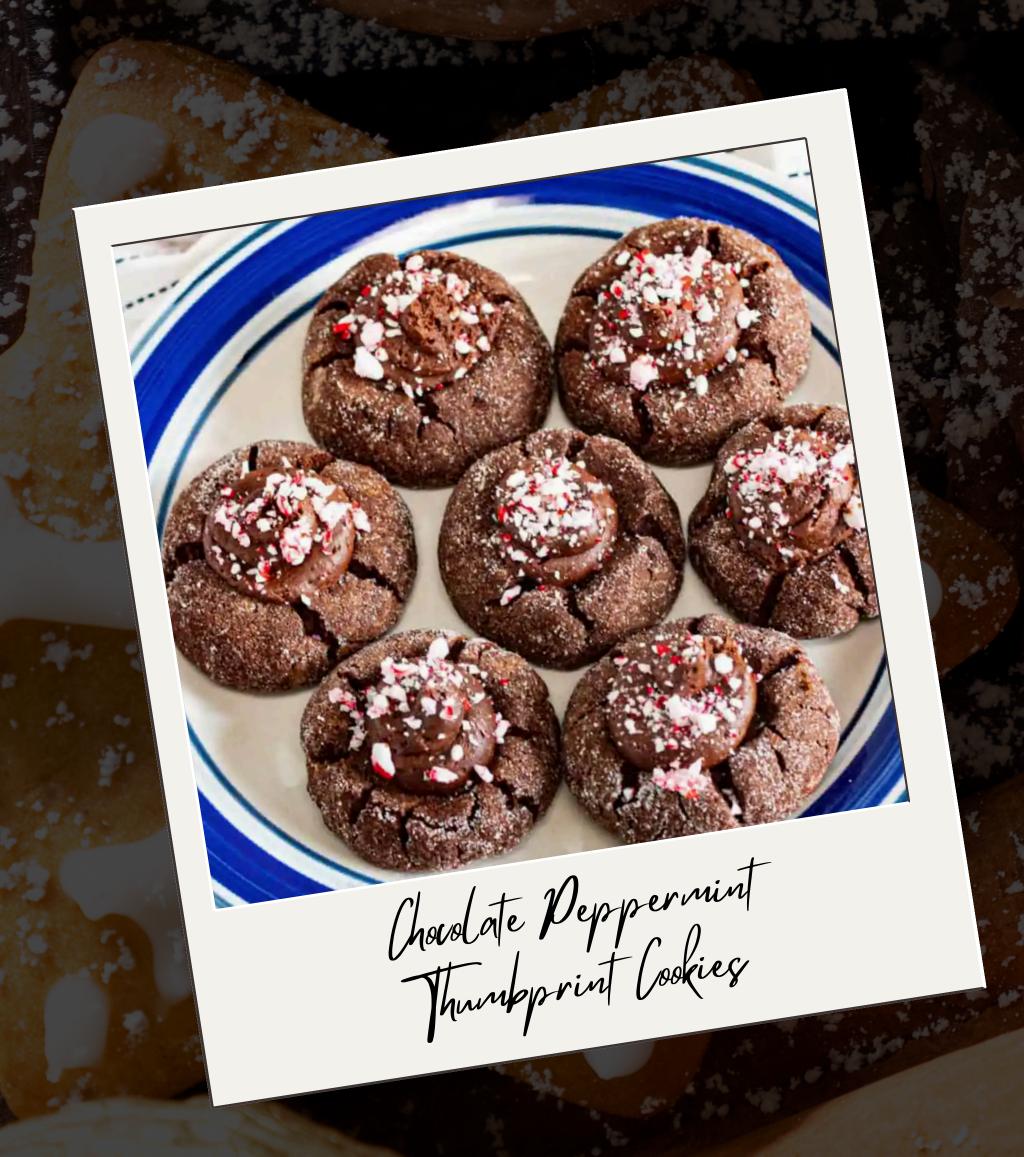

### BAKED GOODS

Indulge in festive sweetness with our two delightful holiday cookie recipes: Chocolate Peppermint Thumbprint Cookies and Rudolph Peanut Butter Cookies. These treats are sure to add a dash of magic to your celebrations.

READY TO TURN YOUR KITCHEN INTO A WINTER WONDERLAND? CLICK HERE FOR THE DELICIOUS DETAILS!