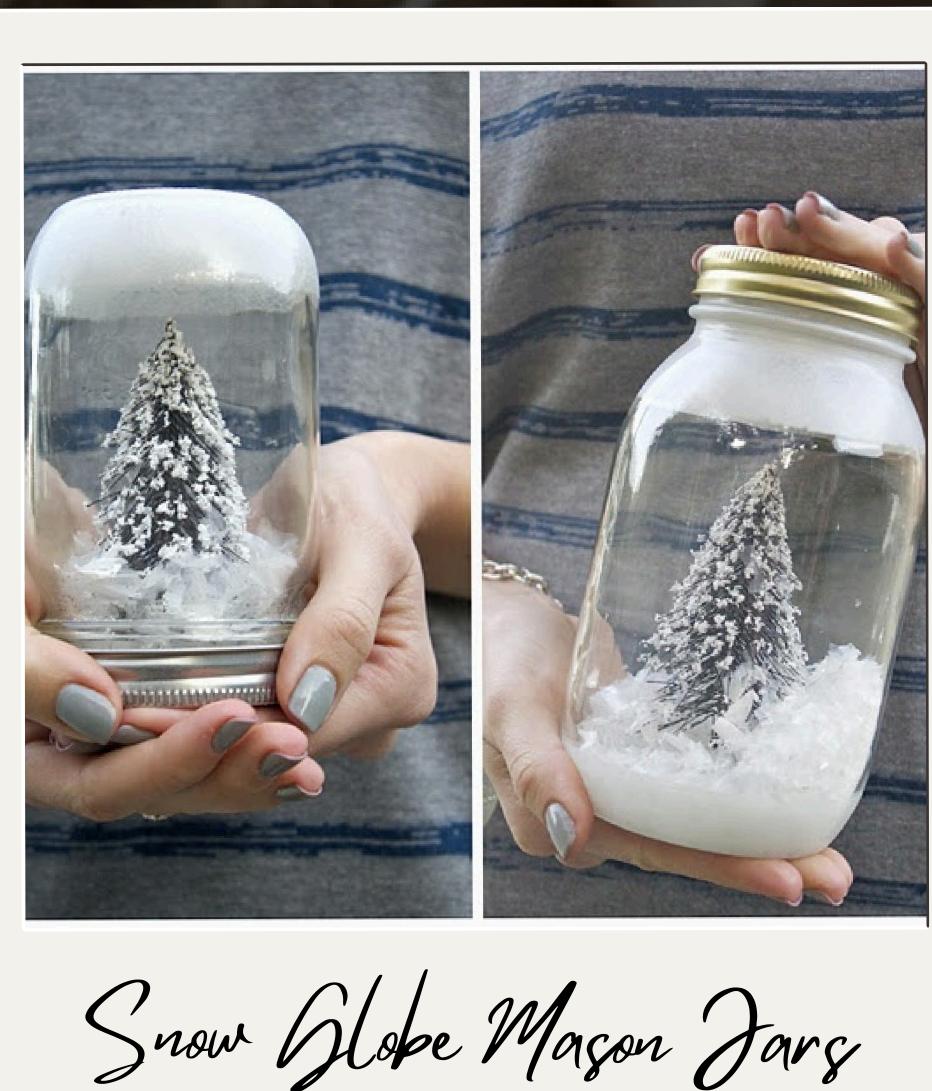

### DIYPROJECTS

\*CLICK on TITLES or SCAN the QR CODE for more!

The festive season is upon us, and what better way to add a personal touch to your celebrations than with some delightful do-it-yourself projects?

Whether you're a seasoned DIY enthusiast or just dipping your toes into the world of crafting, our holiday DIY extravaganza is sure to spark your creativity and bring a unique flair to your festivities.

PROJECTS THAT WILL ADD A TOUCH OF MAGIC TO YOUR HOLIDAYS!